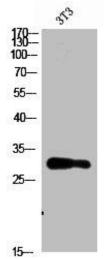

Western Blot analysis of 3T3 cells using Nanos Homologue 1 (NANOS1) Polyclonal Antibody diluted at 1:1500. Secondary antibody was diluted at 1:20000.