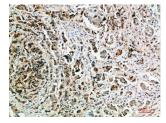

## **Product Images**

Western Blot analysis of various cells using Antibody diluted at 1:1000. Secondary antibody was diluted at 1:20000.

Immunohistochemical analysis of paraffin-embedded human-breast-cancer, antibody was diluted at 1:200.