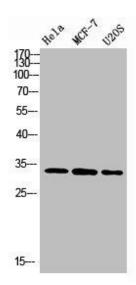

## **Product Images**

Western Blot analysis of various cells using Antibody diluted at 1:1000. Secondary antibody was diluted at 1:20000.

Immunohistochemical analysis of paraffin-embedded human-breast-cancer, antibody was diluted at 1:200.