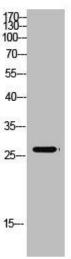

## **Product Images**

Immunohistochemical analysis of paraffin-embedded human-liver, antibody was diluted at 1:200.

Western Blot analysis of mouse-kidney cells using Antibody diluted at 500. Secondary antibody was diluted at 1:20000.