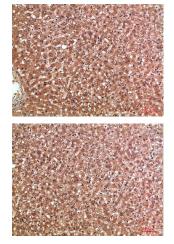

## **Product Images**

Immunohistochemical analysis of paraffin-embedded human-liver, antibody was diluted at 1:200.

Western Blot analysis of mouse-kidney cells using Antibody diluted at 500. Secondary antibody was diluted at 1:20000.