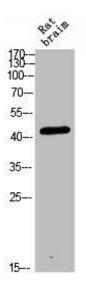

Western blot analysis of RAT-BRAIN Cell Lysate, antibody was diluted at 1:1000. Secondary antibody was diluted at 1:20000.