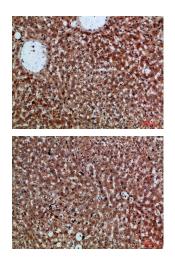

Immunohistochemical analysis of paraffin-embedded human-liver, antibody was diluted at 1:200.

Immunohistochemical analysis of paraffin-embedded human-liver, antibody was diluted at 1:200.