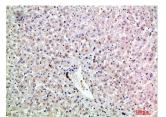

## **Product Images**

Immunohistochemical analysis of paraffin-embedded human-spleen, antibody was diluted at 1:200.

Immunohistochemical analysis of paraffin-embedded human-liver, antibody was diluted at 1:200.