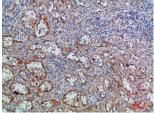

## **Product Images**

Immunohistochemical analysis of paraffin-embedded human-spleen, antibody was diluted at 1:200.

Immunohistochemical analysis of paraffin-embedded human-liver, antibody was diluted at 1:200.