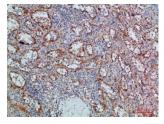

## **Product Images**

Immunohistochemical analysis of paraffin-embedded human-spleen, antibody was diluted at 1:200.

Immunohistochemical analysis of paraffin-embedded human-liver, antibody was diluted at 1:200.