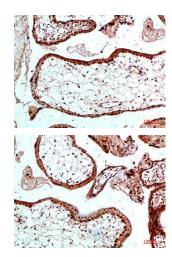

## **Product Images**

Immunohistochemical analysis of paraffin-embedded human-placenta, antibody was diluted at 1:200.

Immunohistochemical analysis of paraffin-embedded human-placenta, antibody was diluted at 1:200.