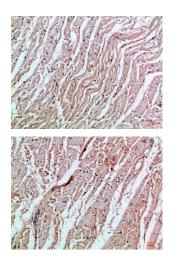

Immunohistochemical analysis of paraffin-embedded Human-heart, antibody was diluted at 1:100.

Immunohistochemical analysis of paraffin-embedded Human-heart, antibody was diluted at 1:100.