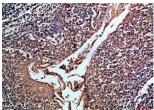

## **Product Images**

Immunohistochemical analysis of paraffin-embedded Human-brain, antibody was diluted at 1:100.

Immunohistochemical analysis of paraffin-embedded Human-tonsil, antibody was diluted at 1:100.