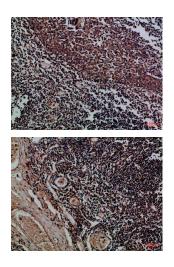

Immunohistochemical analysis of paraffin-embedded Human-tonsil, antibody was diluted at 1:100.

Immunohistochemical analysis of paraffin-embedded Human-tonsil, antibody was diluted at 1:100.