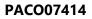

Immunohistochemical analysis of paraffin-embedded Human-tonsil, antibody was diluted at 1:100.

Immunohistochemical analysis of paraffin-embedded Human-tonsil, antibody was diluted at 1:100.