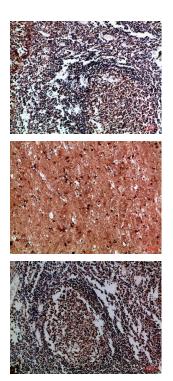

## **Product Images**

Immunohistochemical analysis of paraffin-embedded Human-tonsil, antibody was diluted at 1:100.

Immunohistochemical analysis of paraffin-embedded Human-brain, antibody was diluted at 1:100.

Immunohistochemical analysis of paraffin-embedded Human-tonsil, antibody was diluted at 1:100.