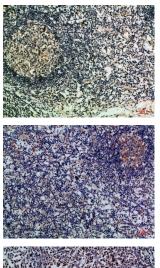

## **Product Images**

Immunohistochemical analysis of paraffin-embedded Human-lymph, antibody was diluted at 1:100.

Immunohistochemical analysis of paraffin-embedded Human-lymph, antibody was diluted at 1:100.