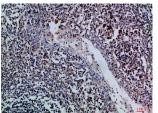

Immunohistochemical analysis of paraffin-embedded Human-tonsil, antibody was diluted at 1:100.