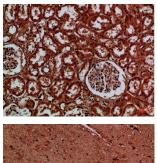

## **Product Images**

Immunohistochemical analysis of paraffin-embedded Human-brain, antibody was diluted at 1:100.

Immunohistochemical analysis of paraffin-embedded Human-kidney, antibody was diluted at 1:100.