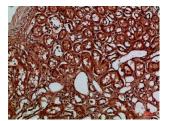

## **Product Images**

Immunohistochemical analysis of paraffin-embedded Human-brain, antibody was diluted at 1:100.

Immunohistochemical analysis of paraffin-embedded Human-kidney, antibody was diluted at 1:100.