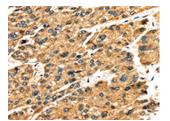

## **Product Images**

The image on the left is immunohistochemistry of paraffin-embedded Human liver cancer tissue using PACO17105(SLC25A26 Antibody) at dilution 1/30, on the right is treated with fusion protein. (Original magnification: x—200).