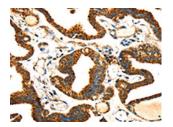

## **Product Images**

The image on the left is immunohistochemistry of paraffin-embedded Human thyroid cancer tissue using PACO17106(SLC25A26 Antibody) at dilution 1/30, on the right is treated with fusion protein. (Original magnification: x—200).