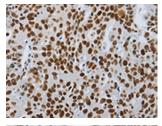

## **Product Images**

The image on the left is immunohistochemistry of paraffin-embedded Human ovarian cancer tissue using PACO18202(SLC16A14 Antibody) at dilution 1/80, on the right is treated with synthetic peptide. (Original magnification: x—200).