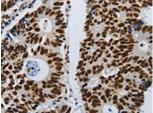

The image on the left is immunohistochemistry of paraffin-embedded Human colon cancer tissue using PACO18202(SLC16A14 Antibody) at dilution 1/80, on the right is treated with synthetic peptide. (Original magnification: x—200).