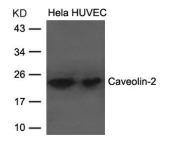

Western blot analysis of extracts from Hela and HUVEC cells using Caveolin-2 Antibody.