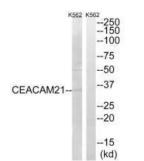

| Carcinoembryonic antigen-related cell adhesion molecule 21;                                                               |
| ELISA, WB                             | Immunogen:                                                                                                                |
| Recommended dilutions:                | Synthesized peptide derived from internal of human CEACAM21.                                                              |
| ELISA:1:2000-1:10000, WB:1:500-1:3000 | Storage:                                                                                                                  |
|                                       | Rabbit IgG in phosphate buffered saline (without Mg2+ and Ca2+), pH 7.4, 150mM NaCl, 0.02% sodium azide and 50% glycerol. |



Western blot analysis of extracts from K562 cells, using CEACAM21 antibody.