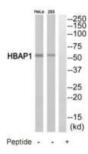

## **Product Images**

Western blot analysis of extracts from HeLa cells and 293 cells, using HBAP1 antibody.