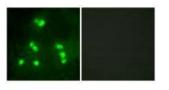

Western blot analysis of extracts from 293 cells, using HAIR antibody.

Immunofluorescence analysis of A549 cells, using HAIR antibody.

Immunohistochemistry analysis of paraffin-embedded human brain tissue, using HAIR antibody.