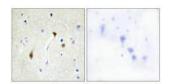

Western blot analysis of extracts from 293 cells, using HAIR antibody.

Immunofluorescence analysis of A549 cells, using HAIR antibody.

Immunohistochemistry analysis of paraffin-embedded human brain tissue, using HAIR antibody.