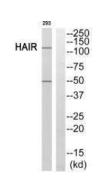

Western blot analysis of extracts from 293 cells, using HAIR antibody.

Immunofluorescence analysis of A549 cells, using HAIR antibody.

Immunohistochemistry analysis of paraffin-embedded human brain tissue, using HAIR antibody.