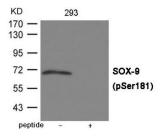

Supplied at 1.0mg/mL in phosphate buffered saline (without Mg2+ and Ca2+), pH 7.4, 150mM NaCl, 0.02% sodium azide and 50% glycerol.

Western blot analysis of extracts from 293 cells using SOX-9 (Phospho-Ser181) Antibody. The lane on the right is treated with the antigen-specific peptide.