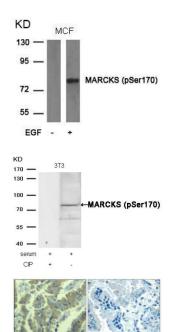

Western blot analysis of extracts from MCF cells untreated or treated with EGF using MARCKS(phospho-Ser170) Antibody.

Western blot analysis of extracts from 3T3 cells, treated with serum or calf intestinal phosphatase (CIP), using MARCKS (phospho-Ser170) Antibody.

Immunohistochemical analysis of paraffin-embedded human lung carcinoma tissue using MARCKS(Phospho-Ser170) Antibody(left) or the same antibody preincubated with blocking peptide(right).