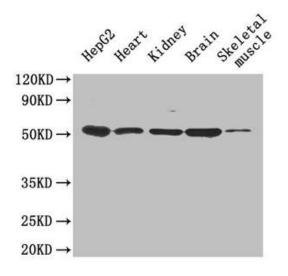

## **Product Images**

## Western Blot

Positive WB detected in: HepG2 whole cell lysate, Mouse heart tissue, Mouse kidney tissue, Mouse brain tissue, Mouse skeletal muscle tissue All lanes: Igfbp1 antibody at 0.6µg/ml Secondary

Goat polyclonal to rabbit IgG at 1/50000 dilution

- Predicted band size: 30 kDa
- Observed band size: 50 kDa