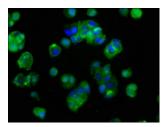

## **Product Images**

Immunofluorescence staining of MCF-7 cells with PACO32600 at 1:400, counter-stained with DAPI. The cells were fixed in 4% formaldehyde, permeabilized using 0.2% Triton X-100 and blocked in 10% normal Goat Serum. The cells were then incubated with the antibody overnight at 4°C. The secondary antibody was Alexa Fluor 488-congugated AffiniPure Goat Anti-Rabbit IgG(H+L).