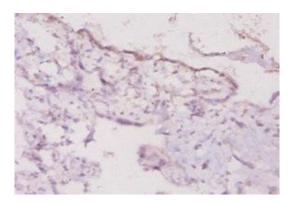

Immunohistochemistry of paraffin-embedded human placenta tissue using PACO33624 at dilution of 1:20.