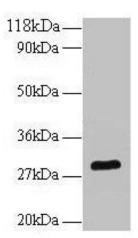

## **Product Images**

Western blot

All lanes: Bdnf antibody at  $2\mu g/ml + U251$  whole cell lysate

Secondary

Goat polyclonal to rabbit IgG at 1/10000 dilution

Predicted band size: 29 kDa Observed band size: 29 kDa