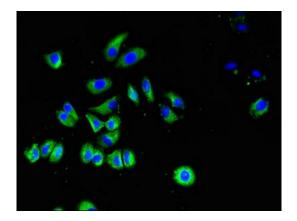

## **Product Images**

Immunofluorescent analysis of HepG2 cells using PACO51014 at dilution of 1:100 and Alexa Fluor 488-congugated AffiniPure Goat Anti-Rabbit IgG(H+L).