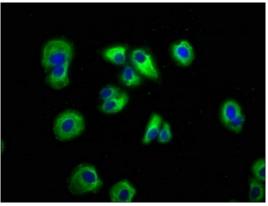

## **Product Images**

Immunohistochemistry of paraffin-embedded human brain tissue using PACO54234 at dilution of 1:100.

Immunofluorescence staining of HepG2 cells with PACO54234 at 1:166, counter-stained with DAPI. The cells were fixed in 4% formaldehyde, permeabilized using 0.2% Triton X-100 and blocked in 10% normal Goat Serum. The cells were then incubated with the antibody overnight at 4°C. The secondary antibody was Alexa Fluor 488-congugated AffiniPure Goat Anti-Rabbit IgG(H+L).