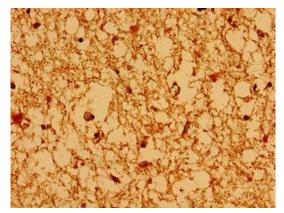

## **Product Images**

Immunohistochemistry of paraffin-embedded human brain tissue using PACO54234 at dilution of 1:100.

Immunofluorescence staining of HepG2 cells with PACO54234 at 1:166, counter-stained with DAPI. The cells were fixed in 4% formaldehyde, permeabilized using 0.2% Triton X-100 and blocked in 10% normal Goat Serum. The cells were then incubated with the antibody overnight at 4°C. The secondary antibody was Alexa Fluor 488-congugated AffiniPure Goat Anti-Rabbit IgG(H+L).