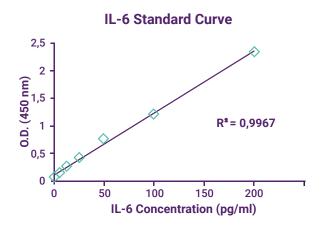

#### **5 Convenient Pack Sizes!**

1 x 96 assay pack | 5 x 96 assay pack | 10 x 96 assay pack | 15 x 96 assay pack | 20 x 96 assay pack

| Product SKU | Product Name                                   | Sensitivity | Range                               |
|-------------|------------------------------------------------|-------------|-------------------------------------|
| HUDC0110    | Human IL-7 SuperSet ELISA Kit                  | 3 pg/ml     | 6.25 pg/ml -200 pg/ml               |
| HUDC0111    | Human VCAM1/CD106 SuperSet ELISA Kit           | 0 6 ng/ml   | 1.56 ng/ml -50 ng/ml                |
| HUDC0112    | Human Syndecan-1/CD138 SuperSet ELISA Kit      | 2.56 ng/ml  | 8 ng/ml -256 ng/ml                  |
| HUDC0113    | Human Thrombomodulin/BDCA-3 SuperSet ELISA Kit | 0 38 ng/ml  | 0.625 ng/ml -20 ng/ml               |
| HUDC0114    | Human Fas Ligand/TNFSF6 SuperSet ELISA Kit     | 44 pg/ml    | 62.5 pg/ml -2000 pg/ml              |
| HUDC0115    | Human CD25/IL-2 R alpha SuperSetELISA Kit      | 8 pg/ml     | 68.75 pg/ml -2220 pg/ml             |
| HUDC0116    | Human ICAM-1/CD54 SuperSet ELISA Kit           | 0.1 ng/ml   | 0.25 ng/ml -8 ng/ml                 |
| HUDC0117    | Human E-Selectin/CD62E SuperSet ELISA Kit      | 0.5 ng/ml   | 1 ng/ml -32 ng/ml                   |
| HUDC0118    | Human IFN-gamma SuperSet ELISA Kit             | 5 pg/ml     | 12.5 pg/ml -400 pg/ml               |
| HUDC0119    | Human IL10 SuperSet ELISA Kit                  | 5 pg/ml     | 12.5 pg/ml -400 pg/ml               |
| HUDC0120    | Human IL12 p70 SuperSet ELISA Kit              | 3 pg/ml     | 6.25 pg/ml -200 pg/ml               |
| HUDC0121    | Human IL12/IL23 p40 SuperSet ELISA Kit         | 20 pg/ml    | 62.5 pg/ml -2000 pg/ml              |
| HUDC0122    | Human IL13 SuperSet ELISA Kit                  | 1.5 pg/ml   | 3.12 pg/ml -100 pg/ml               |
| HUDC0123    | Human IL17A SuperSet ELISA Kit                 | 3 pg/ml     | 3.12 pg/ml -100 pg/ml               |
| HUDC0124    | Human IL17A/F SuperSet ELISA Kit               | 6 6 p.g/ml  | 15.6 pg/ml -500 pg/ml               |
| HUDC0125    | Human IL17F SuperSet ELISA Kit                 | 6.0 pg/ml   | 15.6 pg/ml -500 pg/ml               |
| HUDC0126    | Human IL1 alpha SuperSet ELISA Kit             | 10 pg/ml    | 31.2 pg/ml -1000 pg/ml              |
| HUDC0127    | Human IL1 beta SuperSet ELISA Kit              | 5 pg/ml     | 15.6 pg/ml -500 pg/ml               |
| HUDC0128    | Human IL2 SuperSet ELISA Kit                   | 10 pg/ml    | 31.2 pg/ml -1000 pg/ml              |
| HUDC0129    | Human IL27 SuperSet ELISA Kit                  | 12 pg/ml    | 31.25 pg/ml -1000 pg/ml             |
| HUDC0130    | Human IL4 SuperSet ELISA Kit                   | 0.5 pg/ml   | 1.1 pg/ml -35 pg/ml                 |
| HUDC0131    | Human IL5 SuperSet ELISA Kit                   | 5 pg/ml     | 7.8 pg/ml -250 pg/ml                |
| HUDC0132    | Human IL6 SuperSet ELISA Kit                   | 2 pg/ml     | 6.25 pg/ml -200 pg/ml               |
| HUDC0133    | Human IL8/CXCL8 SuperSet ELISA Kit             | 25 pg/ml    | 62.5 pg/ml -2000 pg/ml              |
| HUDC0134    | Human CXCL10/IP10 SuperSet ELISA Kit           | 5.7 pg/ml   | 6.25 pg/ml -200 pg/ml               |
| HUDC0135    | Human Perforin SuperSet ELISA Kit              | 40 pg/ml    | 62.5 pg/ml -2000 pg/ml              |
| HUDC0136    | Human TNFalpha SuperSet ELISA Kit              | 10 pg/ml    | 25 pg/ml -800 pg/ml                 |
| MODC0137    | Mouse Syndecan1/CD138 SuperSet ELISA Kit       | 0.35 ng/ml  | 0.5 ng/ml -16 ng/ml                 |
| MODC0138    | Mouse IFNgamma SuperSet ELISA Kit              | 15 pg/ml    | 31 25 pg/ml <del>.</del> 1000 pg/ml |
| MODC0139    | Mouse IL10 SuperSet ELISA Kit                  | 20 pg/ml    | 31.25 pg/ml -1000 pg/ml             |
| MODC0140    | Mouse IL2 SuperSet ELISA Kit                   | 5 pg/ml     | 15.6 pg/ml -500 pg/ml               |
| MODC0141    | Mouse IL6 SuperSet ELISA Kit                   | 10 pg/ml    | 15.6 pg/ml -500 pg/ml               |
| RTDC0142    | Rat IFN-gamma SuperSet ELISA Kit               | 10 pg/ml    | 31.25 pg/ml -1000 pg/ml             |
| RTDC0143    | Rat IFN-gamma SuperSet ELISA Kit               | 10 pg/ml    | 31.25 pg/ml -1000 pg/ml             |
| RTDC0144    | Rat TNF-alpha SuperSet ELISA Kit               | 15 pg/ml    | 31.25 pg/ml -1000 pg/ml             |