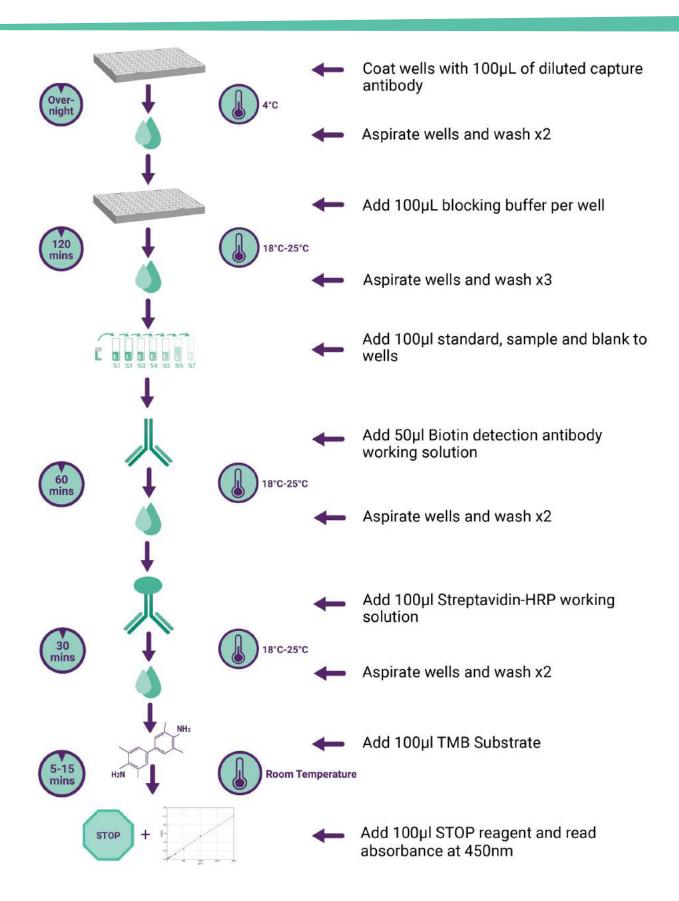

e types such as cell culture supernatants, serum and plasma.

#### **Optimized Monoclonal Antibody Pairs & Reagents**



Highly optimized monoclonal antibody pair for specific and sensitive analyte detection.

High quality purified recombinant protein to generate consistent standard curves.

Streptavidin-HRP, TMB and buffer ingredients for unbeatable optimisation

### **High Antigen Specificity & Validated Reagents**



Accuracy and reliability are guaranteed as all reagents have been validated according ISO 9001:2000 quality systems.

Recognizes both Natural and Recombinant antigen Specificity.

No cross reactivity with other cytokines tested.

Standard Calibration to NIBSC.

ELISA Kits developed with pharmaceutical and biotech research sectors in mind.



## **SuperSet** ELISA Protocol



# **SuperSet Development ELISA:** Human | Mouse | Rat Analytes

#### **5 Convenient Pack Sizes!**

1 x 96 assay pack | 5 x 96 assay pack | 10 x 96 assay pack | 15 x 96 assay pack | 20 x 96 assay pack

| Product SKU | Product Name                                   | Sensitivity | Range                               |
|-------------|------------------------------------------------|-------------|-------------------------------------|
| HUDC0110    | Human IL-7 SuperSet ELISA Kit                  | 3 pg/ml     | 6.25 pg/ml -200 pg/ml               |
| HUDC0111    | Human VCAM1/CD106 SuperSet ELISA Kit           | 0 6 ng/ml   | 1.56 ng/ml -50 ng/ml                |
| HUDC0112    | Human Syndecan-1/CD138 SuperSet ELISA Kit      | 2.56 ng/ml  | 8 ng/ml -256 ng/ml                  |
| HUDC0113