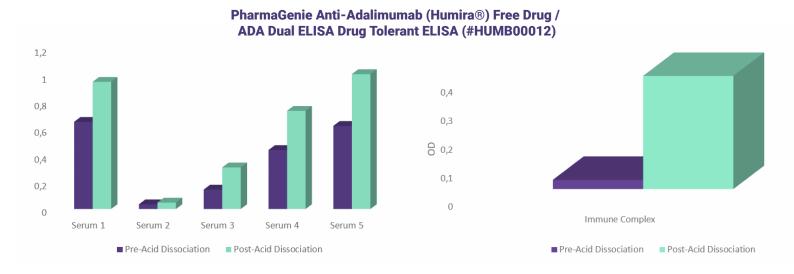

#### Etanercept (Enbrel®) ELISA

Figure 1: Standard curves for PharmaGenie Adalimumab (Humira) and Etanercept (Enbrel) Quantitative ELISA

Figure 2: PharmaGenie Anti-Adalimumab (Humira®) Free Drug/ADA Dual ELISA Drug Tolerant Assay: This unique kit enables the detection of Free and Total Anti-Drug Antibodies (ADA) to Adalimumab simultaneously on the same plate. OD values before acid treatment measure "free" ADA (Purple bars) and after acid treatment represent "total" ADA values (free and bound - Green bars). Increase in OD after acid treatment is indicative of Anti-Adalimumab antibodies complexed with Adalimumab that cannot be measured by classical double antigen ADA tests that typically measure "free" ADA.

Figure 3: PharmaGenie Anti-Adalimumab (Humira®) Free Drug/ADA Dual ELISA Drug Tolerant Assay: The immune complex is composed of Adalimumab bound to an Anti-Adalimumab human monoclonal antibody at an equimolar ratio. This drug tolerant assay uses acid dissociation (Green Bar) to measure the levels of bound ADA that can otherwise not be measured by traditional drug sensitivity assays (Purple bar) as Adalimumab is in a complex with Anti-Adalimumab antibodies thus preventing detection.