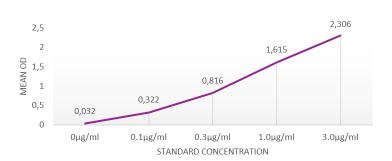

#### Adalimumab (Humira®) ELISA

#### Etanercept (Enbrel®) ELISA

Figure 1: Standard curves for PharmaGenie Adalimumab (Humira) and Etanercept (Enbrel) Quantitative ELISA

Figure 2: PharmaGenie Anti-Adalimumab (Humira®) Free Drug/ADA Dual ELISA Drug Tolerant Assay: This unique kit enables the detection of Free and Total Anti-Drug Antibodies (ADA) to Adalimumab simultaneously on the same plate. OD values before acid treatment measure "free" ADA (Purple bars) and after acid treatment represent "total" ADA values (free and bound - Green bars). Increase in OD after acid treatment is indicative of Anti-Adalimumab antibodies complexed with Adalimumab that cannot be measured by classical double antigen ADA tests that typically measure "free" ADA.